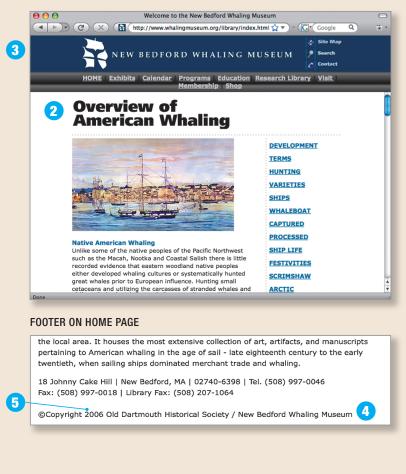

## Citation at a glance | Short work from a Web site (MLA)

To cite a short work from a Web site in MLA style, include the following elements:

- 1 Author of short work (if any)
- 2 Title of short work
- 3 Title of Web site
- 4 Sponsor of Web site ("N.p." if none)
- 5 Update date ("n.d." if none)
- 6 Medium
- 7 Date of access

## INTERNAL PAGE OF WEB SITE

(continued)

Source: Hacker/Sommers (Boston: Bedford/St. Martin's, 2010).

This model follows the style guidelines in the MLA Handbook for Writers of Research Papers, 7th ed. (2009).

| "Overview of American Whaling. |                                      | Old    |
|--------------------------------|--------------------------------------|--------|
| Dartmouth Hist. Soc./New       | 4 — 5 – Bedford Whaling Museum, 2006 | . Web. |
| 7——7<br>27 Oct. 2008.          |                                      |        |
| 27 000. 2000.                  |                                      |        |
|                                |                                      |        |
|                                |                                      |        |
|                                |                                      |        |
|                                |                                      |        |
|                                |                                      |        |
|                                |                                      |        |
|                                |                                      |        |
|                                |                                      |        |
|                                |                                      |        |
|                                |                                      |        |
|                                |                                      |        |
|                                |                                      |        |
|                                |                                      |        |
|                                |                                      |        |
|                                |                                      |        |
|                                |                                      |        |
|                                |                                      |        |